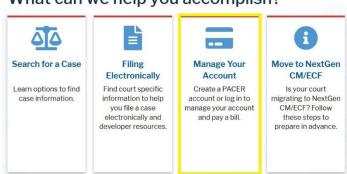

- 2. To Update Your Email Information:
  - a. The primary email address is added and updated through PACER. Any secondary email addresses are added and maintained by the attorney through CM/ECF. Email addresses are used for Notices of Electronic Filing (NEFs) and are required for all counsel by the ALMD General Order 2:04-mc-3164. It is recommended that all accounts include a primary email address and *at least* one secondary email address for the purpose of receiving NEFs from the Court.
  - b. To update your primary email:
    - i. Navigate to pacer.uscourts.gov. Note that this can also be accessed through CM/ECF by clicking **Utilities > Maintain Your Account**.

ii. Click on "Manage Your Account" from the Quick Access blocks.

What can we help you accomplish?

- iii. Click on the Maintenance tab.
- iv. Select Update E-filer Email Noticing and Frequency.

- v. Check the box to apply your changes to the Alabama Middle District.
- vi. Enter and confirm the **Primary Email Address**, select frequency and format preferences, and click **Submit**.