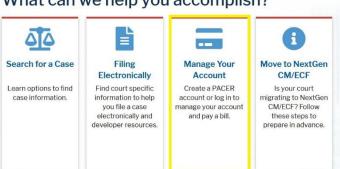

- 1. To Update Your Address Information:
  - a. Open your web browser and go to <u>pacer.uscourts.gov</u>. Note that this can also be accessed through CM/ECF by clicking **Utilities** > **Maintain Your Account**.
  - b. Click on "Manage Your Account" from the Quick Access blocks.

What can we help you accomplish?

- c. Click on the Maintenance tab.
- d. Select Update Address Information.

- e. Use the text fields to update the necessary information. Be sure to notate *a reason* for the update.
- f. Apply the update to **All Cases** so the information is updated in every case.