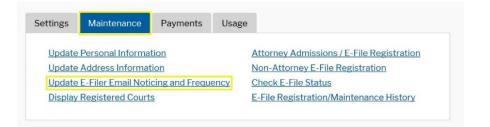

ii. Click on "Manage Your Account" from the Quick Access blocks.

What can we help you accomplish?

- iii. Click on the Maintenance tab.
- iv. Select Update E-filer Email Noticing and Frequency.

- v. Check the box to apply your changes to the Alabama Middle District.
- vi. Enter and confirm the **Primary Email Address**, select frequency and format preferences, and click **Submit**.