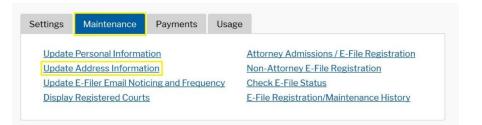

What can we help you accomplish?

- c. Click on the Maintenance tab.
- d. Select Update Address Information.

- e. Use the text fields to update the necessary information. Be sure to notate *a reason* for the update.
- f. Apply the update to **All Cases** so the information is updated in every case.